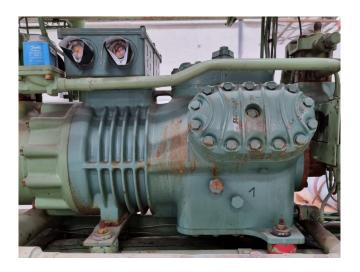

## Used Bitzer 66F-80.2 (x2) // 6F-40.2 (x4)

Used Bitzer water cooled chiller on Freon. Complete with 2 Bitzer 66F-80.2 // 6F-40.2 (x4) semi-hermetic reciprocating compressors, 2 Linde DAL 2626-02 shell and tubes as condensor, Linde DEG3520-Z shell and tube as evaporator, pressure and safety switches/gauges and a control cabinet. Capacity based on the following temperatures: -5/+40°C. \*All components of this used chiller will be tested on good working, leak free condition (condensing blocks), compressors, fans, control panel, etcetera). Choosing HOSBV means buying with warranty. We perform a industrial cleaning and rust spots will be covered. Also, we can arrange your shipment.