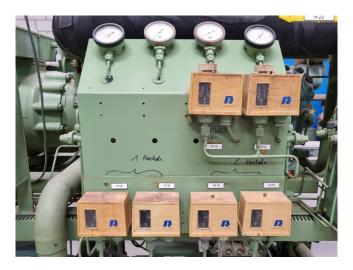

## Used Bitzer 66F-80.2 (x2) // 6F-40.2 (x4)

Used Bitzer water cooled chiller on Freon. Complete with 2 Bitzer 66F-80.2 // 6F-40.2 (x4) semi-hermetic reciprocating compressors, 2 Linde DAL 2626-02 shell and tubes as condensor, Linde DEG3520-Z shell and tube as evaporator, pressure and safety switches/gauges and a control cabinet. Capacity based on the following temperatures: -5/+40°C. \*All components of this used chiller will be tested on good working, leak free condition (condensing blocks), compressors, fans, control panel, etcetera). Choosing HOSBV means buying with warranty. We perform a industrial cleaning and rust spots will be covered. Also, we can arrange your shipment.