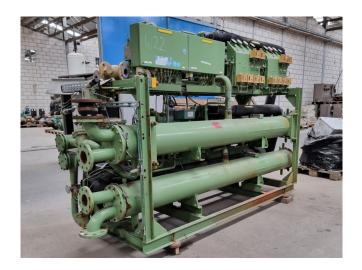

## Used Bitzer 66F-80.2 (x2) // 6F-40.2 (x4)

Used Bitzer water cooled chiller on Freon. Complete with 2 Bitzer 66F-80.2 // 6F-40.2 (x4) semi-hermetic reciprocating compressors, 2 Linde DAL 2626-02 shell and tubes as condensor, Linde DEG3520-Z shell and tube as evaporator, pressure and safety switches/gauges and a control cabinet. Capacity based on the following temperatures: -5/+40°C. \*All components of this used chiller will be tested on good working, leak free condition (condensing blocks), compressors, fans, control panel, etcetera). Choosing HOSBV means buying with warranty. We perform a industrial cleaning and rust spots will be covered. Also, we can arrange your shipment.