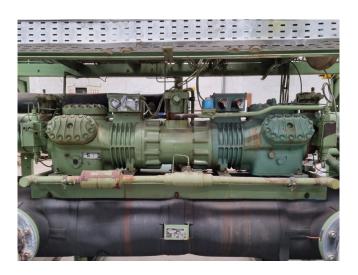

## Used Bitzer 66F-80.2 (x2) // 6F-40.2 (x4)

Used Bitzer water cooled chiller on Freon. Complete with 2 Bitzer 66F-80.2 // 6F-40.2 (x4) semi-hermetic reciprocating compressors, 2 Linde DAL 2626-02 shell and tubes as condensor, Linde DEG3520-Z shell and tube as evaporator, pressure and safety switches/gauges and a control cabinet. Capacity based on the following temperatures: -5/+40°C. \*All components of this used chiller will be tested on good working, leak free condition (condensing blocks), compressors, fans, control panel, etcetera). Choosing HOSBV means buying with warranty. We perform a industrial cleaning and rust spots will be covered. Also, we can arrange your shipment.