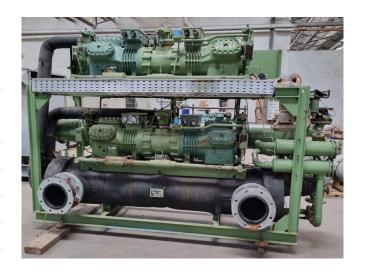

## Used Bitzer 66F-80.2 (x2) // 6F-40.2 (x4)

Used Bitzer water cooled chiller on Freon. Complete with 2 Bitzer 66F-80.2 // 6F-40.2 (x4) semi-hermetic reciprocating compressors, 2 Linde DAL 2626-02 shell and tubes as condensor, Linde DEG3520-Z shell and tube as evaporator, pressure and safety switches/gauges and a control cabinet. Capacity based on the following temperatures: -5/+40°C. \*All components of this used chiller will be tested on good working, leak free condition (condensing blocks), compressors, fans, control panel, etcetera). Choosing HOSBV means buying with warranty. We perform a industrial cleaning and rust spots will be covered. Also, we can arrange your shipment.