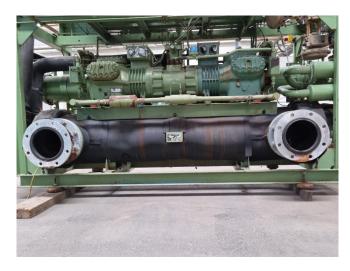

## Used Bitzer 66F-80.2 (x2) // 6F-40.2 (x4)

Used Bitzer water cooled chiller on Freon. Complete with 2 Bitzer 66F-80.2 // 6F-40.2 (x4) semi-hermetic reciprocating compressors, 2 Linde DAL 2626-02 shell and tubes as condensor, Linde DEG3520-Z shell and tube as evaporator, pressure and safety switches/gauges and a control cabinet. Capacity based on the following temperatures: -5/+40°C. \*All components of this used chiller will be tested on good working, leak free condition (condensing blocks), compressors, fans, control panel, etcetera). Choosing HOSBV means buying with warranty. We perform a industrial cleaning and rust spots will be covered. Also, we can arrange your shipment.