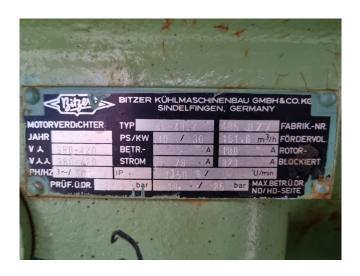

### **Specifications**

| Brand                | Bitzer                   |
|----------------------|--------------------------|
| Tipo                 | 66F-80.2 (x2) // 6F-40.2 |
|                      | (x4)                     |
| Product type         | Water Cooled Chiller     |
| Capacidad kW         | 403,6*                   |
| Capacity Tons        | 114,8*                   |
| Refrigerante         | Freon                    |
| Sizes                | 3000x1200x2000 mm        |
|                      | (LxWxH)                  |
| Compressor(s) type & | 2x Bitzer 66F-80.2 // 4x |
| model                | Bitzer 6F-40.2           |
| Remarks              | Capacity based on the    |
|                      | following temperatures:  |
|                      | -5/+40°C.                |
| Stock                | 1                        |

## Used Bitzer 66F-80.2 (x2) // 6F-40.2 (x4)

Used Bitzer water cooled chiller on Freon. Complete with 2 Bitzer 66F-80.2 // 6F-40.2 (x4) semi-hermetic reciprocating compressors, 2 Linde DAL 2626-02 shell and tubes as condensor, Linde DEG3520-Z shell and tube as evaporator, pressure and safety switches/gauges and a control cabinet. Capacity based on the following temperatures: -5/+40°C. \*All components of this used chiller will be tested on good working, leak free condition (condensing blocks), compressors, fans, control panel, etcetera). Choosing HOSBV means buying with warranty. We perform a industrial cleaning and rust spots will be covered. Also, we can arrange your shipment.