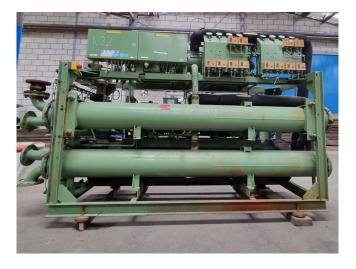

## Used Bitzer 66F-80.2 (x2) // 6F-40.2 (x4)

Used Bitzer water cooled chiller on Freon. Complete with 2 Bitzer 66F-80.2 // 6F-40.2 (x4) semi-hermetic reciprocating compressors, 2 Linde DAL 2626-02 shell and tubes as condensor, Linde DEG3520-Z shell and tube as evaporator, pressure and safety switches/gauges and a control cabinet. Capacity based on the following temperatures: -5/+40°C. \*All components of this used chiller will be tested on good working, leak free condition (condensing blocks), compressors, fans, control panel, etcetera). Choosing HOSBV means buying with warranty. We perform a industrial cleaning and rust spots will be covered. Also, we can arrange your shipment.