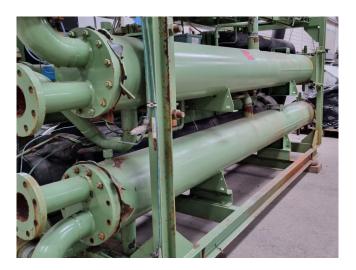

## Used Bitzer 66F-80.2 (x2) // 6F-40.2 (x4)

Used Bitzer water cooled chiller on Freon. Complete with 2 Bitzer 66F-80.2 // 6F-40.2 (x4) semi-hermetic reciprocating compressors, 2 Linde DAL 2626-02 shell and tubes as condensor, Linde DEG3520-Z shell and tube as evaporator, pressure and safety switches/gauges and a control cabinet. Capacity based on the following temperatures: -5/+40°C. \*All components of this used chiller will be tested on good working, leak free condition (condensing blocks), compressors, fans, control panel, etcetera). Choosing HOSBV means buying with warranty. We perform a industrial cleaning and rust spots will be covered. Also, we can arrange your shipment.