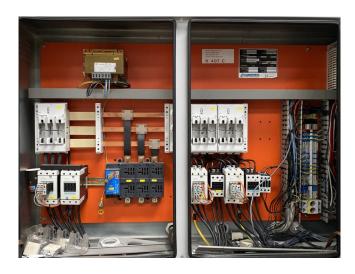

## Used Bitzer 66F-80.2 (x2) // 6F-40.2 (x4)

Used Bitzer water cooled chiller on Freon. Complete with 2 Bitzer 66F-80.2 // 6F-40.2 (x4) semi-hermetic reciprocating compressors, 2 Linde DAL 2626-02 shell and tubes as condensor, Linde DEG3520-Z shell and tube as evaporator, pressure and safety switches/gauges and a control cabinet. Capacity based on the following temperatures: -5/+40°C. \*All components of this used chiller will be tested on good working, leak free condition (condensing blocks), compressors, fans, control panel, etcetera). Choosing HOSBV means buying with warranty. We perform a industrial cleaning and rust spots will be covered. Also, we can arrange your shipment.