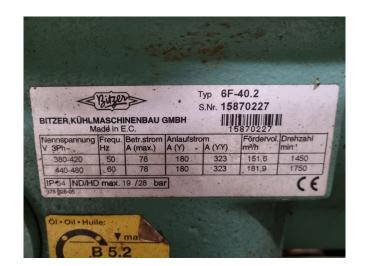

### **Specifications**

| Brand                | Bitzer                   |
|----------------------|--------------------------|
| Tipo                 | 66F-80.2 (x2) // 6F-40.2 |
|                      | (x4)                     |
| Product type         | Water Cooled Chiller     |
| Capacidad kW         | 403,6*                   |
| Capacity Tons        | 114,8*                   |
| Refrigerante         | Freon                    |
| Sizes                | 3000x1200x2000 mm        |
|                      | (LxWxH)                  |
| Compressor(s) type & | 2x Bitzer 66F-80.2 // 4x |
| model                | Bitzer 6F-40.2           |
| Remarks              | Capacity based on the    |
|                      | following temperatures:  |
|                      | -5/+40°C.                |
| Stock                | 1                        |

## Used Bitzer 66F-80.2 (x2) // 6F-40.2 (x4)

Used Bitzer water cooled chiller on Freon. Complete with 2 Bitzer 66F-80.2 // 6F-40.2 (x4) semi-hermetic reciprocating compressors, 2 Linde DAL 2626-02 shell and tubes as condensor, Linde DEG3520-Z shell and tube as evaporator, pressure and safety switches/gauges and a control cabinet. Capacity based on the following temperatures: -5/+40°C. \*All components of this used chiller will be tested on good working, leak free condition (condensing blocks), compressors, fans, control panel, etcetera). Choosing HOSBV means buying with warranty. We perform a industrial cleaning and rust spots will be covered. Also, we can arrange your shipment.