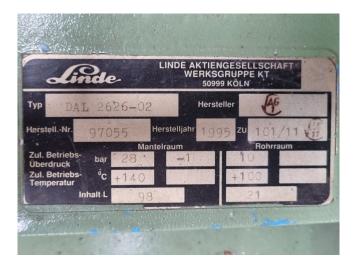

## Used Bitzer 66F-80.2 (x2) // 6F-40.2 (x4)

Used Bitzer water cooled chiller on Freon. Complete with 2 Bitzer 66F-80.2 // 6F-40.2 (x4) semi-hermetic reciprocating compressors, 2 Linde DAL 2626-02 shell and tubes as condensor, Linde DEG3520-Z shell and tube as evaporator, pressure and safety switches/gauges and a control cabinet. Capacity based on the following temperatures: -5/+40°C. \*All components of this used chiller will be tested on good working, leak free condition (condensing blocks), compressors, fans, control panel, etcetera). Choosing HOSBV means buying with warranty. We perform a industrial cleaning and rust spots will be covered. Also, we can arrange your shipment.