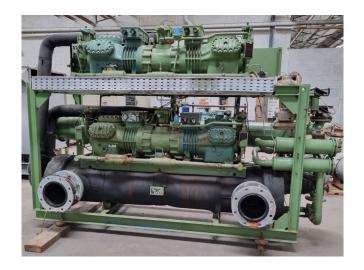

## Used Bitzer 66F-80.2 (x2) // 6F-40.2 (x4)

Used Bitzer water cooled chiller on Freon. Complete with 2 Bitzer 66F-80.2 // 6F-40.2 (x4) semi-hermetic reciprocating compressors, 2 Linde DAL 2626-02 shell and tubes as condensor, Linde DEG3520-Z shell and tube as evaporator, pressure and safety switches/gauges and a control cabinet. Capacity based on the following temperatures: -5/+40°C. \*All components of this used chiller will be tested on good working, leak free condition (condensing blocks), compressors, fans, control panel, etcetera). Choosing HOSBV means buying with warranty. We perform a industrial cleaning and rust spots will be covered. Also, we can arrange your shipment.