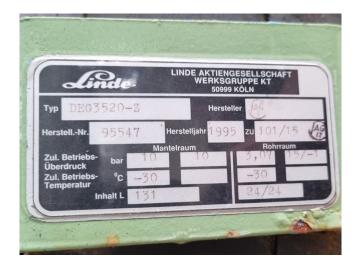

## Used Bitzer 66F-80.2 (x2) // 6F-40.2 (x4)

Used Bitzer water cooled chiller on Freon. Complete with 2 Bitzer 66F-80.2 // 6F-40.2 (x4) semi-hermetic reciprocating compressors, 2 Linde DAL 2626-02 shell and tubes as condensor, Linde DEG3520-Z shell and tube as evaporator, pressure and safety switches/gauges and a control cabinet. Capacity based on the following temperatures: -5/+40°C. \*All components of this used chiller will be tested on good working, leak free condition (condensing blocks), compressors, fans, control panel, etcetera). Choosing HOSBV means buying with warranty. We perform a industrial cleaning and rust spots will be covered. Also, we can arrange your shipment.